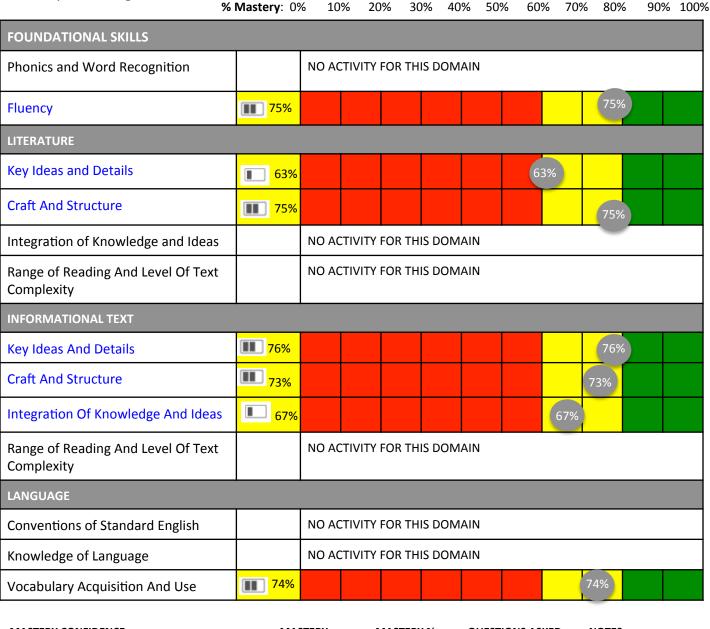

Mastery Percentage for Grade 4

for all students in Gr4 Class1 at Tiger Elementary 360 using the STAR Enterprise Scale

## **NOTES MASTERY CONFIDENCE MASTERY MASTERY % QUESTIONS ASKED** High Confidence: English Beginning n items \*Please go to help by clicking "?" at Move forward with appropriate skill instruction. Additional assessment is not necessary. the top for an explanation of % Mastery, and how STAR Spanish Spanish Mastery and STAR English Mastery should be understood. Medium Confidence: Developing Proceed with appropriate skill instruction, but with some \*\*Confidence in mastery score is determined by the amount, type, Additional practice/assessment will increase confidence. and recency of student activity for any given domain, standard, or Low Confidence: More instruction/practice/assessment is required to have confidence in the Mastery Level. Reassess following instruction/practice. No data